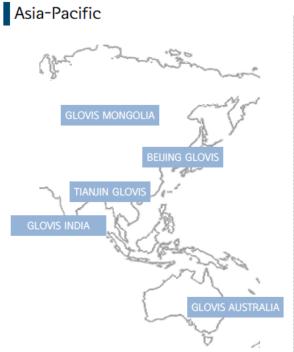

Unit: US Dollar 1 Million

| Class.    | 1Q '15 | 4Q '15 | 1Q '16 |
|-----------|--------|--------|--------|
| Beijing   | 53.2   | 57.0   | 57.7   |
| India     | 78.0   | 73.7   | 83.6   |
| Australia | 10.7   | 10.6   | 13.1   |
| Mongolia  | .3     | -      | .2     |
| Subtotal  | 142.2  | 141.3  | 154.6  |