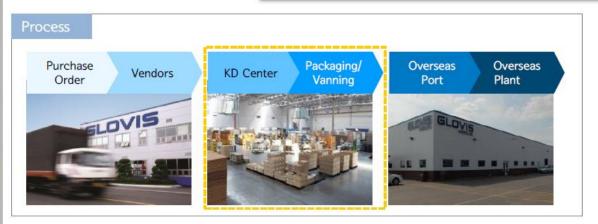

# **CKD Business**

- ☐ Increase in Purchase Order
- ☐ Mexico Kia Plant CKD Revenue Initiation (March)

# CKD Volume Increase Slovakia: Sportage(QL) Czech: Tucsan(TL) Alabama: Elantra(AD) KWN/USD F/X Effect 3Q '15 Average : 1,167,8 4Q '15 Average : 1,157,7 1Q '16 Average : 1,201,4 Mexico Plant Production May 2016