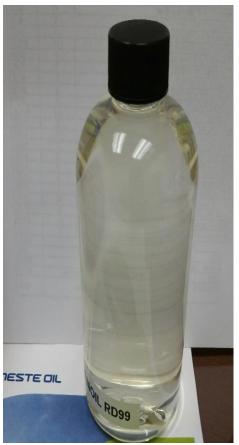

3 as a distributor of gasoline & diesel to unbranded retail gas stations and truck stops. We began to provide Renewable Diesel in 2014, and became an authorized Distributor Licensee of Sinclair brand in 2015



Experiencing significant increase in RD sales in 2016

# Why Renewable Diesel?

### HYUNDRI GLOVIS

### Source:

- ✓ No crude oil to make it, typically a vegetation oil like palm oil mixed with animal fats
- ✓ Unlike bio diesel which is typically made from used cooking oil

### Benefits:

- ✓ Superior quality with clear color (cetane rating > 70), fossil diesel averages 50
- ✓ Less susceptible to freezing than fossil or bio diesel
- ✓ Engines perform better and cleaner to the environment
  - (Less  $CO_2$  by 40 90% compared to fossil diesel)

**▶** RD Samples from our suppliers





# Re-branding to Sinclair

# HYUNDRI GLOVIS

### **►** Conversion Completed

(Before)



(After)



► Rebranding in process