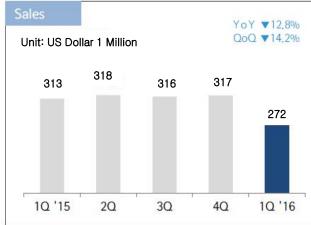

# 2016 Q1 Logistics

- ☐ T/P, Direct Delivery Sales Decrease(QoQ) due to Domestic Sales Decrease
- Oversea Subsidiary Business Expansion / Car
   Ocean Transportation Market Depression

### **TPL Business Expansion**

Domestic Sales Improvement (YoY +1.0%, QoQ -25.3%)