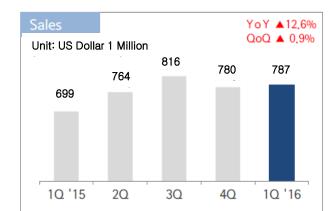

# 2016 Q1 Logistics

- ☐ T/P, Direct Delivery Sales Decrease(QoQ) due to Domestic Sales Decrease
- Oversea Subsidiary Business Expansion / Car
   Ocean Transportation Market Depression

### **TPL Business Expansion**

Domestic Sales Improvement (YoY +1.0%, QoQ -25.3%)