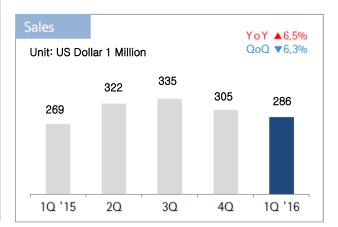

# 2016 Q1 Logistics

- ☐ T/P, Direct Delivery Sales Decrease(QoQ) due to Domestic Sales Decrease
- Oversea Subsidiary Business Expansion / Car
   Ocean Transportation Market Depression