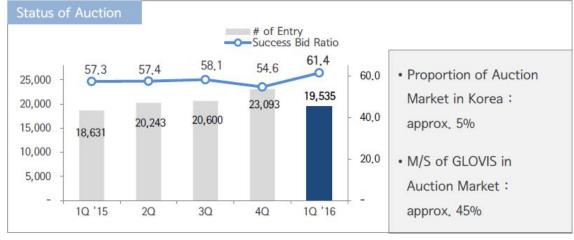

# **Used Car Auction**

- ☐ Market Expansion of U-Car Auction
- ☐ Continuous Increase in # of Entry