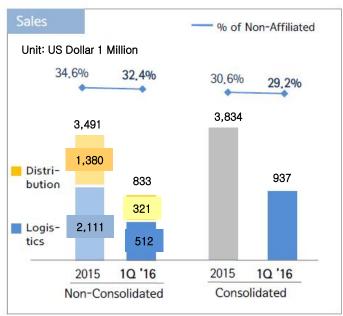

### **TPL Business Expansion**

Domestic Sales Improvement (YoY +1.0%, QoQ -25.3%)