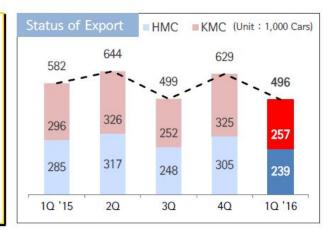

# 2016 Q1 RO-RO Ocean Freight

- ☐ HMC·KMC Export Volume Decrease
- Enhance Efficiency by Expansion of Vessel Size : # of Owned ↑, Chartered ↓