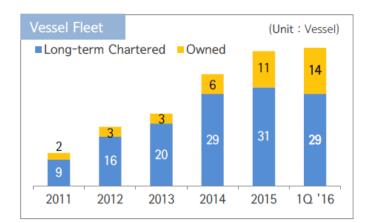

# 2016 Q1 RO-RO Ocean Freight

- ☐ HMC·KMC Export Volume Decrease
- Enhance Efficiency by Expansion of Vessel Size : # of Owned ↑, Chartered ↓