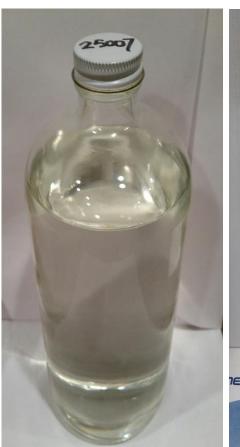

013 as a distributor of gasoline & diesel to unbranded retail gas stations and truck stops. We began to provide Renewable Diesel in 2014, and became an authorized Distributor Licensee of Sinclair brand in 2015



Experiencing significant increase in RD sales in 2016

# Why Renewable Diesel?

### HYUNDRI GLOVIS

### Source:

- ✓ No crude oil to make it, typically a vegetation oil like palm oil mixed with animal fats
- ✓ Unlike bio diesel which is typically made from used cooking oil

### Benefits:

- ✓ Superior quality with clear color (cetane rating > 70), fossil diesel averages 50
- ✓ Less susceptible to freezing than fossil or bio diesel
- ✓ Engines perform better and cleaner to the environment
  - (Less  $CO_2$  by 40 90% compared to fossil diesel)

**▶** RD Samples from our suppliers





# Re-branding to Sinclair

# HYUNDRI GLOVIS

### **►** Conversion Completed

(Before)



(After)



► Rebranding in process