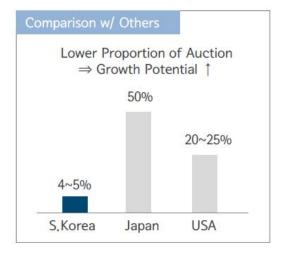

# **Used Car Auction**

- ☐ Market Expansion of U-Car Auction
- ☐ Continuous Increase in # of Entry