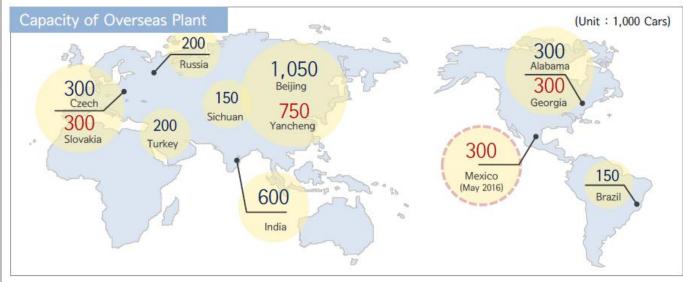

# CKD Volume Increase Slovakia: Sportage(QL) Czech: Tucsan(TL) Alabama: Elantra(AD) KWN/USD F/X Effect 3Q '15 Average : 1,167,8 4Q '15 Average : 1,157,7 1Q '16 Average : 1,201,4 Mexico Plant Production May 2016