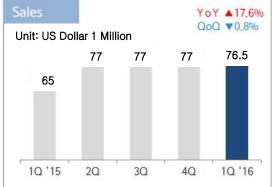

# **Used Car Auction**

- ☐ Market Expansion of U-Car Auction
- ☐ Continuous Increase in # of Entry