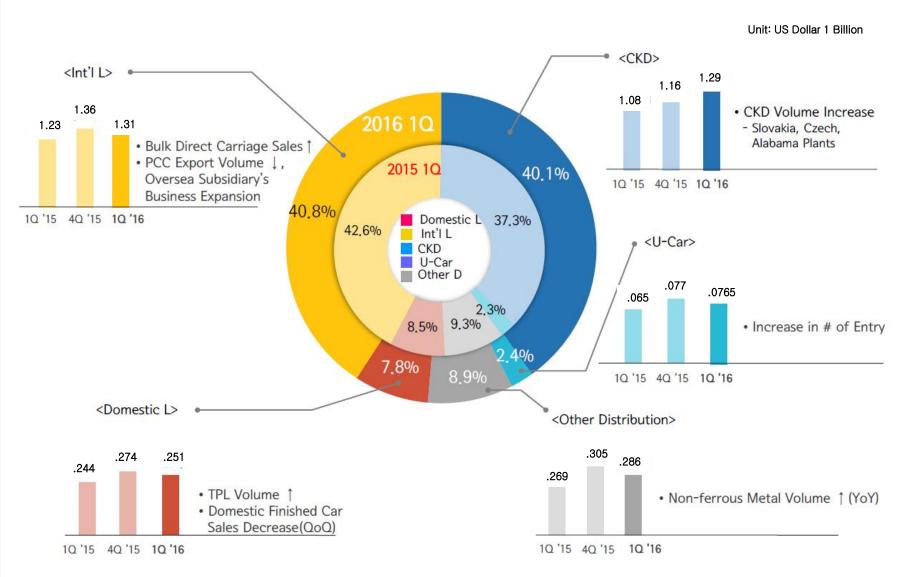

# 2016 Q1 Logistics

- ☐ T/P, Direct Delivery Sales Decrease(QoQ) due to Domestic Sales Decrease
- Oversea Subsidiary Business Expansion / Car
   Ocean Transportation Market Depression

### **TPL Business Expansion**

Domestic Sales Improvement (YoY +1.0%, QoQ -25.3%)

### Int'l Logistics

### Car Volume Decrease

- Hyundai/Kia Export Volume ↓ (QoQ)
- · Continuation of Low Oil Price

### **Bulker Business Growth**

• New Client Expansion & Long-Term Contract Acquisition

### Other Int'l Logistics' increase in Revenue

- Subsidiaries' In-land transportation & TPL Revenue Growth
- Container Export Sales Increase

# **CKD Business**

- ☐ Increase in Purchase Order
- ☐ Mexico Kia Plant CKD Revenue Initiation (March)

# CKD Volume Increase Slovakia: Sportage(QL) Czech: Tucsan(TL) Alabama: Elantra(AD) KWN/USD F/X Effect 3Q '15 Average : 1,167,8 4Q '15 Average : 1,157,7 1Q '16 Average : 1,201,4 Mexico Plant Production May 2016

# **Used Car Auction**

- ☐ Market Expansion of U-Car Auction
- ☐ Continuous Increase in # of Entry

# Other Distribution/Trading Business

- □ Copper Cathode Trading Biz Expansion / Aluminum Volume Decrease
- □ Profitability Enhancement from Stabilization of the Commodity Price Drop