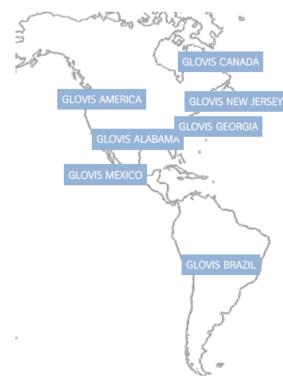

### The Americas

Unit: US Dollar 1 Million

| Class.   | 1Q '15 | 4Q '15 | 1Q '16 |
|----------|--------|--------|--------|
| America  | 266.3  | 290.8  | 308.9  |
| Brazil   | 18.7   | 17.7   | 16.2   |
| Mexico   | 0.90   | 11.6   | 7.9    |
| Subtotal | 285.9  | 320.1  | 333.0  |