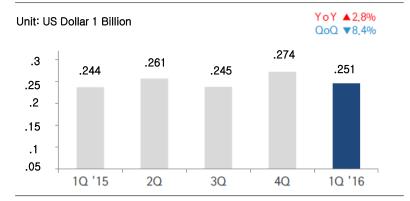

### **TPL Business Expansion**

Domestic Sales Improvement (YoY +1.0%, QoQ -25.3%)