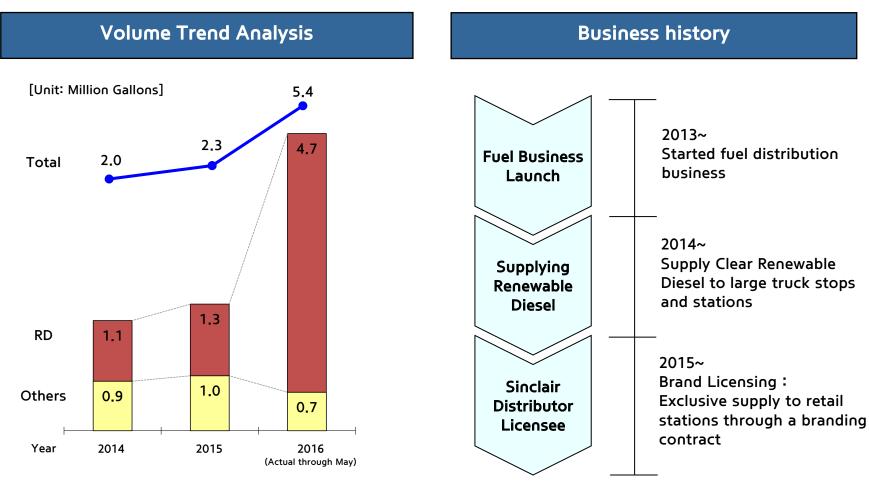

# **Business Overview**

Business started 2013 as a distributor of gasoline & diesel to unbranded retail gas stations and truck stops. We began to provide Renewable Diesel in 2014, and became an authorized Distributor Licensee of Sinclair brand in 2015

Experiencing significant increase in RD sales in 2016