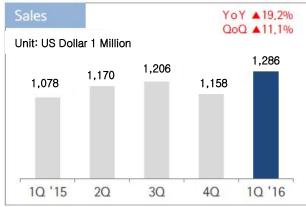

# **CKD Business**

- ☐ Increase in Purchase Order
- ☐ Mexico Kia Plant CKD Revenue Initiation (March)

# CKD Volume Increase Slovakia: Sportage(QL) Czech: Tucsan(TL) Alabama: Elantra(AD) KWN/USD F/X Effect 3Q '15 Average : 1,167,8 4Q '15 Average : 1,157,7 1Q '16 Average : 1,201,4 Mexico Plant Production May 2016